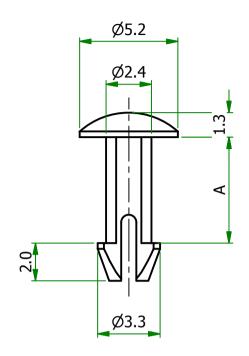

## UNCONTROLLED

| Item         | Α   | Hole       |
|--------------|-----|------------|
| SLP-1-177-01 | 4.5 | 2.5 ± 0.05 |

E

| UNLESS OTHERWISE STATED                                 |                                                   |                         |                                                                |                       |                                              |  |  |  |
|---------------------------------------------------------|---------------------------------------------------|-------------------------|----------------------------------------------------------------|-----------------------|----------------------------------------------|--|--|--|
| ALL DIMENSIONS IN mm                                    |                                                   |                         | DO NOT SCALE                                                   |                       |                                              |  |  |  |
| LINEAR TOLERANCE                                        |                                                   |                         | THIRD                                                          | HIRD ANGLE PROJECTION |                                              |  |  |  |
| <u>SIZE</u><br>0-10mm<br>10-30mm<br>30-50mm<br>50-100mm | $(0) \\ \pm 0.5 \\ \pm 0.5 \\ \pm 0.5 \\ \pm 0.8$ | ±0.30                   | (0.00)<br>$\pm 0.10$<br>$\pm 0.15$<br>$\pm 0.20$<br>$\pm 0.25$ | ¢                     |                                              |  |  |  |
| 100-200mm<br>200-300mm<br>300-500mm<br>+500mm           | ±1.5                                              | ±0.80<br>±1.20<br>±2.00 | ±0.40                                                          | UNSPECIFIE            | OLERANCE ±<br>ED RADII 0.25<br>ELE 0.5 DEGRE |  |  |  |
| ORG.SCALE 5:1                                           |                                                   |                         |                                                                |                       |                                              |  |  |  |
| MATERIAL NYLON                                          |                                                   |                         |                                                                |                       |                                              |  |  |  |
| ITEM NO. SLP-1-177-01                                   |                                                   |                         |                                                                |                       |                                              |  |  |  |
| SNAP LOCK PIN                                           |                                                   |                         |                                                                |                       |                                              |  |  |  |
| DWG.No. SRSLP-2                                         |                                                   |                         |                                                                |                       | ISSUE No.                                    |  |  |  |