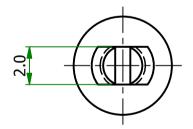

## UNCONTROLLED

| Item         | Α   | Hole       |
|--------------|-----|------------|
| SLP-1-177-01 | 4.5 | 2.5 ± 0.05 |

E

| UNLESS OTHERWISE STATED                                 |                                                   |                         |                                                                |                       |                                              |  |  |  |
|---------------------------------------------------------|---------------------------------------------------|-------------------------|----------------------------------------------------------------|-----------------------|----------------------------------------------|--|--|--|
| ALL DIMENSIONS IN mm                                    |                                                   |                         | DO NOT SCALE                                                   |                       |                                              |  |  |  |
| LINEAR TOLERANCE                                        |                                                   |                         | THIRD                                                          | HIRD ANGLE PROJECTION |                                              |  |  |  |
| <u>SIZE</u><br>0-10mm<br>10-30mm<br>30-50mm<br>50-100mm | $(0) \\ \pm 0.5 \\ \pm 0.5 \\ \pm 0.5 \\ \pm 0.8$ | ±0.30                   | (0.00)<br>$\pm 0.10$<br>$\pm 0.15$<br>$\pm 0.20$<br>$\pm 0.25$ | ¢                     |                                              |  |  |  |
| 100-200mm<br>200-300mm<br>300-500mm<br>+500mm           | ±1.5                                              | ±0.80<br>±1.20<br>±2.00 | ±0.40                                                          | UNSPECIFIE            | OLERANCE ±<br>ED RADII 0.25<br>ELE 0.5 DEGRE |  |  |  |
| ORG.SCALE 5:1                                           |                                                   |                         |                                                                |                       |                                              |  |  |  |
| MATERIAL NYLON                                          |                                                   |                         |                                                                |                       |                                              |  |  |  |
| ITEM NO. SLP-1-177-01                                   |                                                   |                         |                                                                |                       |                                              |  |  |  |
| SNAP LOCK PIN                                           |                                                   |                         |                                                                |                       |                                              |  |  |  |
| DWG.No. SRSLP-2                                         |                                                   |                         |                                                                |                       | ISSUE No.                                    |  |  |  |